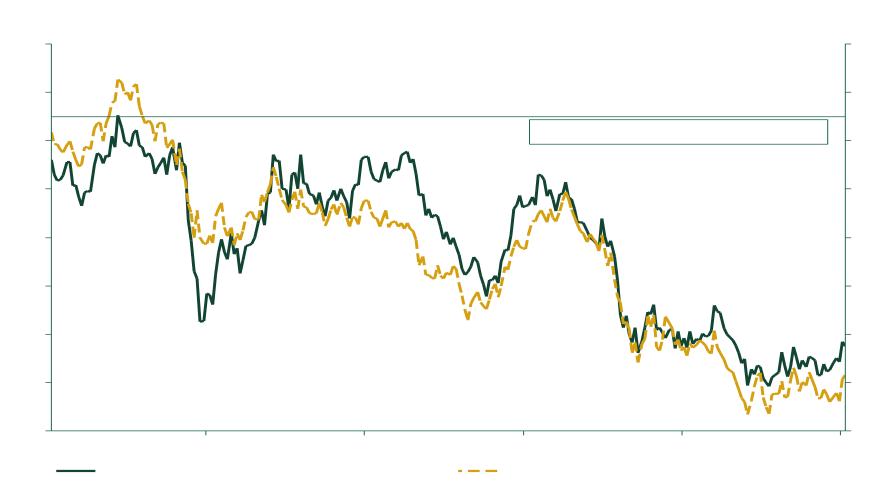

## iapf Bonds: Actual vs "Theoretical"?

## iapf 1: Bond yields soar?

Yield = GDP + inflation = say 4.5%?

#### Three rules of thumb for valuing bonds

Yield high when monetary policy very loose

Yield high in high debt/deficit countries

US bond yield closer to 4% than 2%?