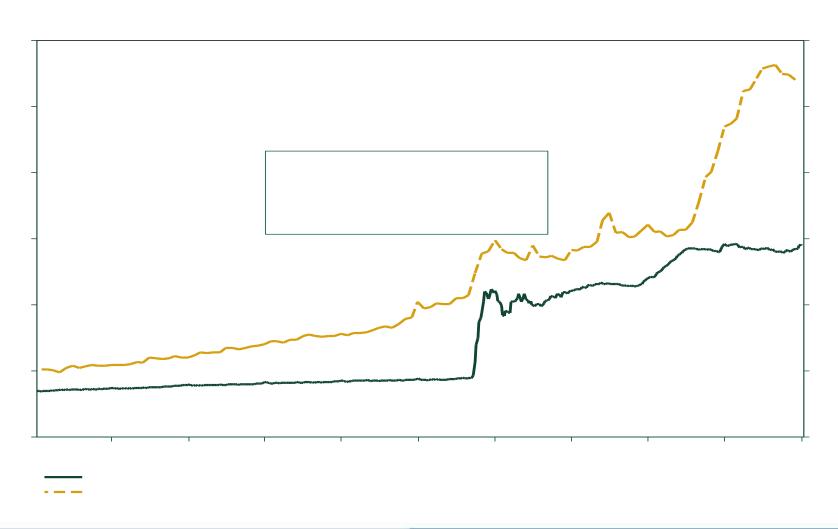

### iapf 2: Euro troubles fade?

The ECB is ready to do whatever it takes to preserve the euro. And believe me, it will be enough.

Mario Draghi ECB President

## apf 2: € troubles fade: why/how?

CDS down about 75%, yields also well down

ECB can give "unlimited" funding - new

Crisis headlines very rare now

Ireland's return to bond market